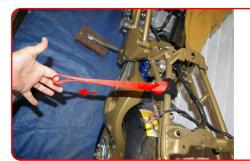

## FRAME LASHING **INSTRUCTIONS**

Safe, soft grip will not damage paintwork or deform metalwork.

## £20.00 Per pair

Excluding VAT & Delivery

- 1. Slide black cover close to end loop.
- 1a. Pass strap around item being secured.

2. Draw strap out and feed through end loop.

**3.** Ensure black cover surrounds item being secured and pull strap through end loop.

## **FRAME LASHING INSTRUCTIONS**

Safe, soft grip will not damage paintwork or deform metalwork.

## £20.00 Per pair

Excluding VAT & Delivery

- 1. Slide black cover close to end loop.
- 1a. Pass strap around item being secured.

2. Draw strap out and feed through end loop.

3. Ensure black cover surrounds item being secured and pull strap through end loop.