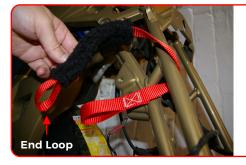

## £20.00 Per pair

Excluding VAT & Delivery

- 1. Slide black cover close to end loop.
- 1a. Pass strap around item being secured.

2. Draw strap out and feed through end loop.

**3.** Ensure black cover surrounds item being secured and pull strap through end loop.

## £20.00 Per pair

Excluding VAT & Delivery

- 1. Slide black cover close to end loop.
- 1a. Pass strap around item being secured.

2. Draw strap out and feed through end loop.

3. Ensure black cover surrounds item being secured and pull strap through end loop.