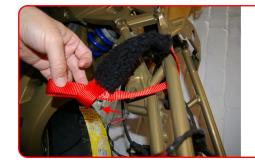

## FRAME LASHING **INSTRUCTIONS**

Safe, soft grip will not damage paintwork or deform metalwork.

## £20.00 Per pair

Excluding VAT & Delivery

- 1. Slide black cover close to end loop.
- 1a. Pass strap around item being secured.

2. Draw strap out and feed through end loop.

**3.** Ensure black cover surrounds item being secured and pull strap through end loop.

## **FRAME LASHING INSTRUCTIONS**

Safe, soft grip will not damage paintwork or deform metalwork.

## £20.00 Per pair

Excluding VAT & Delivery

- 1. Slide black cover close to end loop.
- 1a. Pass strap around item being secured.

2. Draw strap out and feed through end loop.

3. Ensure black cover surrounds item being secured and pull strap through end loop.