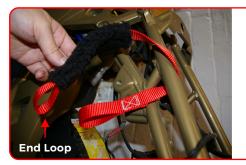

## £20.00 Per pair

Excluding VAT & Delivery

- 1. Slide black cover close to end loop.
- 1a. Pass strap around item being secured.

2. Draw strap out and feed through end loop.

**3.** Ensure black cover surrounds item being secured and pull strap through end loop.

## £20.00 Per pair

Excluding VAT & Delivery

- 1. Slide black cover close to end loop.
- 1a. Pass strap around item being secured.

2. Draw strap out and feed through end loop.

3. Ensure black cover surrounds item being secured and pull strap through end loop.