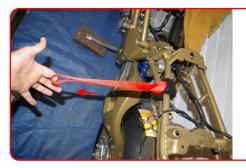

## £20.00 Per pair

Excluding VAT & Delivery

- 1. Slide black cover close to end loop.
- 1a. Pass strap around item being secured.

2. Draw strap out and feed through end loop.

**3.** Ensure black cover surrounds item being secured and pull strap through end loop.

## £20.00 Per pair

Excluding VAT & Delivery

- 1. Slide black cover close to end loop.
- 1a. Pass strap around item being secured.

2. Draw strap out and feed through end loop.

3. Ensure black cover surrounds item being secured and pull strap through end loop.