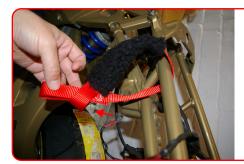

## £20.00 Per pair

Excluding VAT & Delivery

- 1. Slide black cover close to end loop.
- 1a. Pass strap around item being secured.

2. Draw strap out and feed through end loop.

**3.** Ensure black cover surrounds item being secured and pull strap through end loop.

## £20.00 Per pair

Excluding VAT & Delivery

- 1. Slide black cover close to end loop.
- 1a. Pass strap around item being secured.

2. Draw strap out and feed through end loop.

3. Ensure black cover surrounds item being secured and pull strap through end loop.