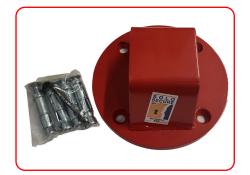

# GROUND ANCHOR INFORMATION

### **Features Include:**

### **High Quality**

Sold Secure.

### Adiustable

Wall or floor mounted. Suitable for ALL motorcycles and scooters.

#### Strong

All welded construction, Suitable for indoor or outside use.

## **Fixings Supplied**

High tensile bolts.

### **Insurance Compliance**

Complies with British Insurance Industries standards for motorcycle security.

## **Price £59.00**

Excluding VAT & Delivery

Every 20 minutes a motorbike or scooter is stolen in the UK

Don't let yours be one of them!

Available from www.bumpstop.co.uk