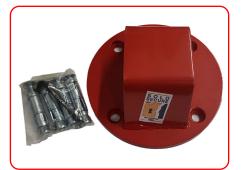

# **GROUND ANCHOR** INFORMATION

### **Features Include:**

### **High Quality**

Sold Secure.

### **Adiustable**

Wall or floor mounted. Suitable for ALL motorcycles and scooters.

#### **Strong**

All welded construction. Suitable for indoor or outside use.

### **Fixings Supplied**

High tensile bolts.

### **Insurance Compliance**

Complies with British Insurance Industries standards for motorcycle security.

## **Price £59.00**

Excluding VAT & Delivery

Every 20 minutes a motorbike or scooter is stolen in the UK

Don't let yours be one of them!

Available from www.bumpstop.co.uk