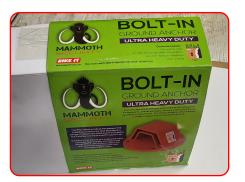

# GROUND ANCHOR INFORMATION

### **Features Include:**

### **High Quality**

Sold Secure.

### Adiustable

Wall or floor mounted. Suitable for ALL motorcycles and scooters.

#### Strong

All welded construction, Suitable for indoor or outside use.

## **Fixings Supplied**

High tensile bolts.

### **Insurance Compliance**

Complies with British Insurance Industries standards for motorcycle security.

## **Price £59.00**

Excluding VAT & Delivery

Every 20 minutes a motorbike or scooter is stolen in the UK

Don't let yours be one of them!

Available from www.bumpstop.co.uk